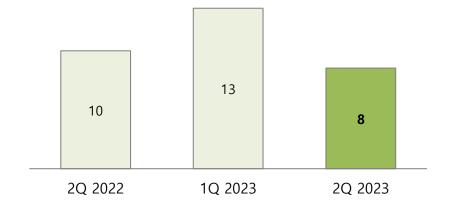

### A slight increase in sales by overseas stronghold market

OP

### 2Q Result

- Sales increased YoY 7%, OP increased YoY 33%
- Increase sales of UL-certified power devices
- Profitability improvement in Vietnam market
- Expanding devices sales related in Europe renewable industry investment

### 3Q Outlook

- Facility investment resumption in domestic display industry
- Expanding low to medium-priced power device in Vietnam market
- Strengthening U.S. market support

Sales and OP increase by facilities investment of domestic company in U. S.