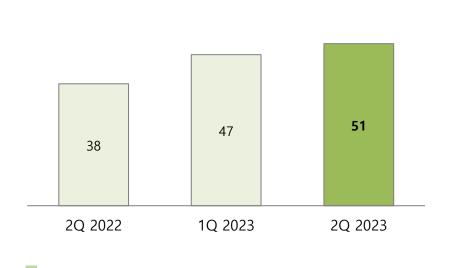

### A slight increase in sales by overseas stronghold market

OP

### 2Q Result

- Sales increased YoY 7%, OP increased YoY 33%
- Increase sales of UL-certified power devices
- Profitability improvement in Vietnam market
- Expanding devices sales related in Europe renewable industry investment

### 3Q Outlook

- Facility investment resumption in domestic display industry
- Expanding low to medium-priced power device in Vietnam market
- Strengthening U.S. market support

Sales and OP increase by facilities investment of domestic company in U. S.