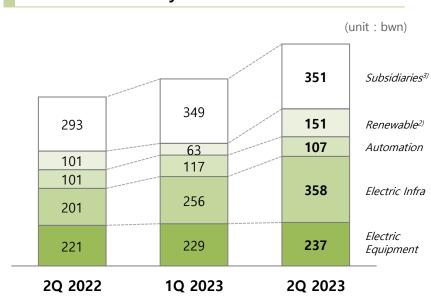

### Sales Breakdown by Business<sup>1)</sup>

<sup>&</sup>lt;sup>1)</sup> Sales of subsidiaries are before the consolidated adjustments.

<sup>&</sup>lt;sup>2)</sup> Renewable Business includes Trans SOC, Solar and Smart-Grid.

<sup>&</sup>lt;sup>3)</sup> Subsidiaries includes LS Metal, LS Sauter, LS Mecapion, Wuxi, Dalian, Vietnam, LS ITC, AC&T and LS-eMS.