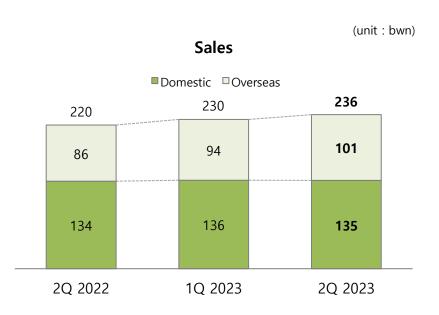

### A slight increase in sales by overseas stronghold market

OP

### 2Q Result

- Sales increased YoY 7%, OP increased YoY 33%
- Increase sales of UL-certified power devices
- Profitability improvement in Vietnam market
- Expanding devices sales related in Europe renewable industry investment

### 3Q Outlook

- Facility investment resumption in domestic display industry
- Expanding low to medium-priced power device in Vietnam market
- Strengthening U.S. market support

Sales and OP increase by facilities investment of domestic company in U. S.