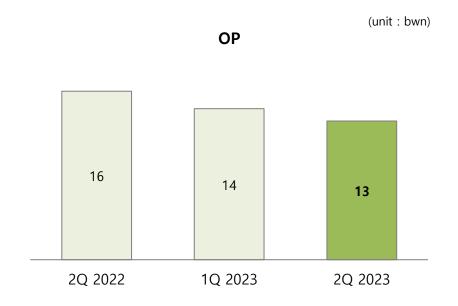

### Sales and OP increased in Overseas markets

- Sales increased YoY 20%, OP decreased YoY 18%
- Increased profits of overseas subsidiaries(China, Vietnam, U.S.)
- Increased volume of renewable DC devices in Europe

### 3Q Outlook

- Due to facility investment delayed in the domestic(expected some subsidiaries underperform)
- Maintaining the volume of overseas markets such as Europe and U.S.