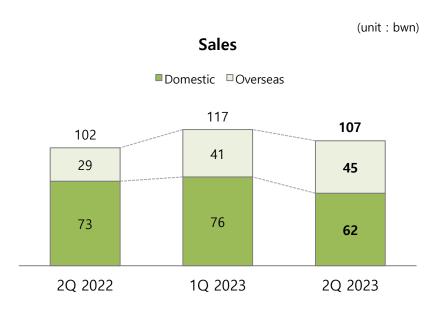

### Maintaining sales by diversification of overseas market

OP

### 2Q Result

- Sales increased YoY 6%, OP decreased YoY 14%
  - → Decreased OP due to reduction of PLC sale in domestic
- Increase deliveries in facilities of EV market
- U.S. market volume maintain
  - → Inverter in market of Gas & Oil

- Focus on deliveries in EV market
- Expanding deliveries in logistics and packaging automation market
- Continued sales in the U.S.

**3Q Outlook** 