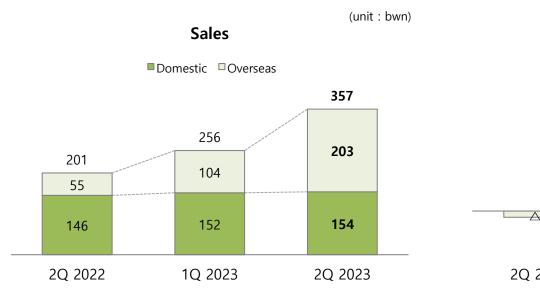

### Maintaining sales by diversification of overseas market

OP

### 2Q Result

- Sales increased YoY 6%, OP decreased YoY 14%
  - → Decreased OP due to reduction of PLC sale in domestic
- Increase deliveries in facilities of EV market
- U.S. market volume maintain
  - → Inverter in market of Gas & Oil

- Focus on deliveries in EV market
- Expanding deliveries in logistics and packaging automation market
- Continued sales in the U.S.

**3Q Outlook** 