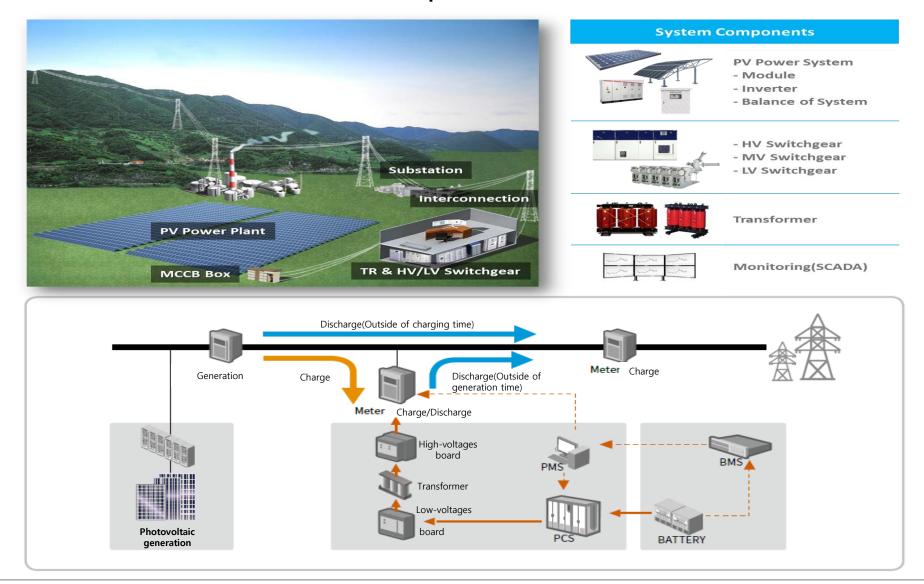

### Renewable Business

**Smart Grid** 

**Photovoltaic System** 

Railway System

ESS(Energy Storage System) is a system that stores the generated power and supplies it appropriately when necessary.

**X System Configuration and Roles** 

- ESS System
- Frequency control, auxiliary reserve power
- Improve power quality and reliability
- Consumer energy management
- PMS
- Power Management System
- AC-DC conversion
- Power quality control
- PCS & Battery control
- PCS
- Power Conditioning System
- AC-DC conversion
- Power quality control
- Modular type PCS
- Connection Facility
- Transformer, Circuit breaker, Switch
- Relay
- GIMAC, GIPAM
- BMS
- Battery control
- Charge/Discharge
- Battery
  - Power storage

Provides a total solution that includes all power devices as well as solar modules.