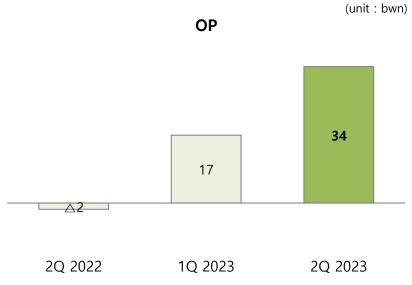

### Maintaining sales by diversification of overseas market

OP

### 2Q Result

- Sales increased YoY 6%, OP decreased YoY 14%
  - → Decreased OP due to reduction of PLC sale in domestic
- Increase deliveries in facilities of EV market
- U.S. market volume maintain
  - → Inverter in market of Gas & Oil

- Focus on deliveries in EV market
- Expanding deliveries in logistics and packaging automation market
- Continued sales in the U.S.

**3Q Outlook** 