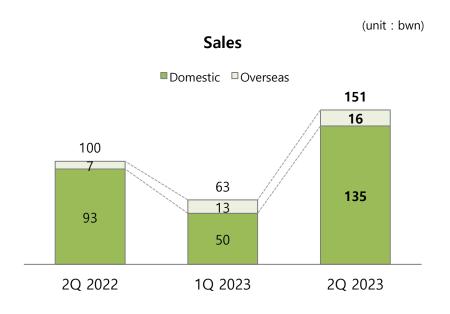

### Increased large-scale solar PJT sales

- Sales increased YoY 49%, OP decreased YoY 164%
- Increased ESS PJT Sales in domestic
- Increased large-scale solar PJT sales in Korea
- Start Botley ESS PJT in U.K.

- 3Q Outlook
- Expected increase in Botley ESS PJT sales
- Continued sales as large-scale solar PJT in Korea
- Looking for renewable business in U.S. and U.K.