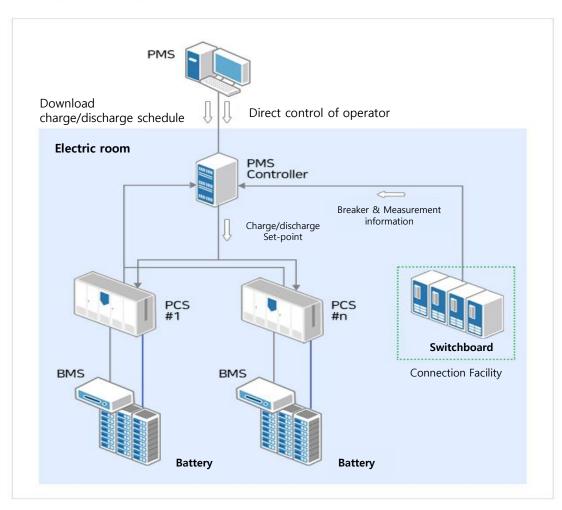

### Renewable Business

**Smart Grid** 

**Photovoltaic System** 

Railway System

ESS(Energy Storage System) is a system that stores the generated power and supplies it appropriately when necessary.

**X System Configuration and Roles** 

- ESS System
- Frequency control, auxiliary reserve power
- Improve power quality and reliability
- Consumer energy management
- PMS
- Power Management System
- AC-DC conversion
- Power quality control
- PCS & Battery control
- PCS
- Power Conditioning System
- AC-DC conversion
- Power quality control
- Modular type PCS
- Connection Facility
- Transformer, Circuit breaker, Switch
- Relay
- GIMAC, GIPAM
- BMS
- Battery control
- Charge/Discharge
- Battery
  - Power storage