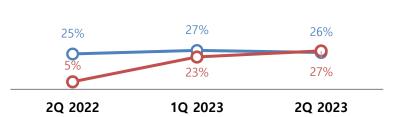

### 2. Financial Position

Total assets 3,645bwn(YoY 596bwn increased), Net Debts 440bwn(YoY 361bwn increased)

Total Liabilities/Equity Ratios 122%, Debts/Total Assets Ratio 26%

Net Debts rise due to increased inventories, accounts receivable as operations expand and sales growth

### Financial Ratios

.

(unit: %)

(unit: bwn)