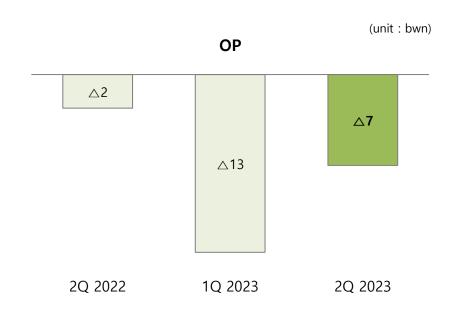

### Maintaining sales by diversification of overseas market

OP

### 2Q Result

- Sales increased YoY 6%, OP decreased YoY 14%
  - → Decreased OP due to reduction of PLC sale in domestic
- Increase deliveries in facilities of EV market
- U.S. market volume maintain
  - → Inverter in market of Gas & Oil

- Focus on deliveries in EV market
- Expanding deliveries in logistics and packaging automation market
- Continued sales in the U.S.

**3Q Outlook** 