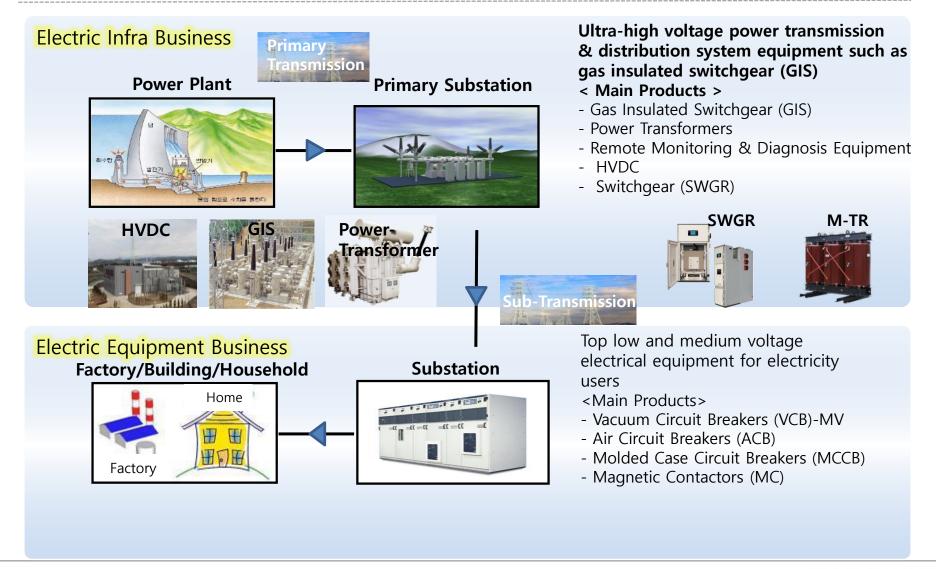

Y 49%, OP decreased YoY 164%
- Increased ESS PJT Sales in domestic
- Increased large-scale solar PJT sales in Korea
- Start Botley ESS PJT in U.K.



- 3Q Outlook
- Expected increase in Botley ESS PJT sales
- Continued sales as large-scale solar PJT in Korea
- Looking for renewable business in U.S. and U.K.



### Sales and OP increased in Overseas markets





- Sales increased YoY 20%, OP decreased YoY 18%
- Increased profits of overseas subsidiaries(China, Vietnam, U.S.)
- Increased volume of renewable DC devices in Europe



### 3Q Outlook

- Due to facility investment delayed in the domestic(expected some subsidiaries underperform)
- Maintaining the volume of overseas markets such as Europe and U.S.

### Leading Provider of Total Electric Power, Automation & Green Business Solutions





### **Automation Business**



From simple automation control to large-scale manufacturing facilities and process control, LSIS provides the optimal solutions to diverse industrial fields.

#### < Main Products >

- Variable Frequency Drive
- PLC (Programmable Logic Controller)
- HMI (Human Machine Interface)
- Servo Drive & Motor
- DCS (Distributed Control System)
- RTU (Remote Terminal Unit)

### Renewable Business



**Smart Grid** 



**Photovoltaic System** 



Railway System



ESS(Energy Storage System) is a system that stores the generated power and supplies it appropriately when necessary.

**X System Configuration and Roles** 



- ESS System
- Frequency control, auxiliary reserve power
- Improve power quality and reliability
- Consumer energy management
- PMS
- Power Managem