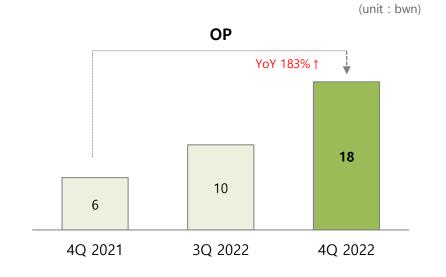

#### Sales increased in China and Vietnam business

**4Q Results** 

- Sales increased YoY 41%, OP increased YoY 183%
- Sales increased in domestic and overseas subsidiaries

Sales continued in China business