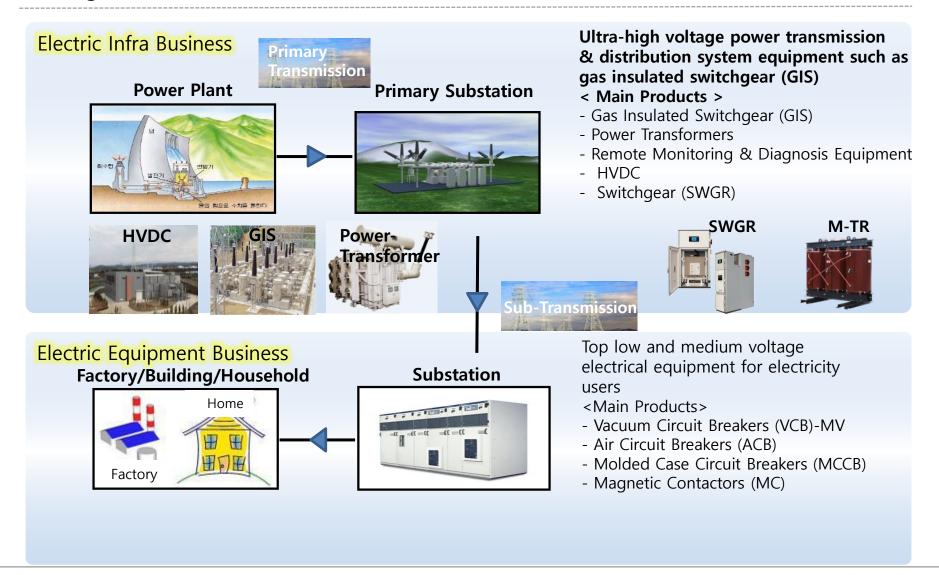

#### Leading Provider of Total Electric Power, Automation & Green Business Solutions

#### **Automation Business**

From simple automation control to large-scale manufacturing facilities and process control, LSIS provides the optimal solutions to diverse industrial fields.

#### < Main Products >

- Variable Frequency Drive
- PLC (Programmable Logic Controller)
- HMI (Human Machine Interface)
- Servo Drive & Motor
- DCS (Distributed Control System)
- RTU (Remote Terminal Unit)