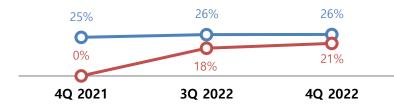

#### Financial Ratios

(unit: %)

(unit: bwn)

Sales increased in Overseas market and increased in profits from exchange rates

#### **4Q Result**

- Sales increased YoY 7%, OP increased YoY 41%
- Increase profit due to exchange rate effect
- Sales increased in foreign markets

#### 1Q Outlook

- Global recession fears reduce supplies in market
- Promotion of securing performance by expanding product participation in eco-friendly markets