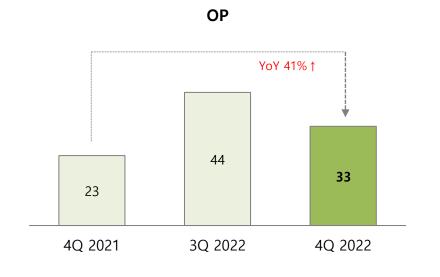

#### **4Q Result**

- Sales increased YoY 7%, OP increased YoY 41%
- Increase profit due to exchange rate effect
- Sales increased in foreign markets

#### 1Q Outlook

- Global recession fears reduce supplies in market
- Promotion of securing performance by expanding product participation in eco-friendly markets