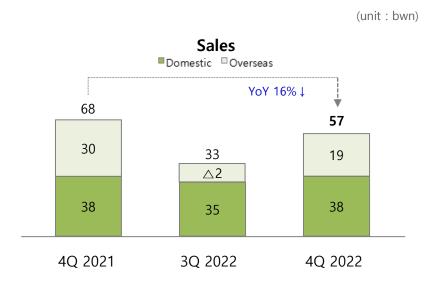

• Aiming to tap into the U.S. Market

1Q Outlook

Sales continued in Major market(Car/Battery)

Sales and Operating profit decreased in Domestic & Overseas markets

**4Q Results** 

- Sales decreased YoY 16%, OP decreased YoY 928%
- Weak performance due to recognition of one-off bad debts
- Sales expected to increase in Solar business