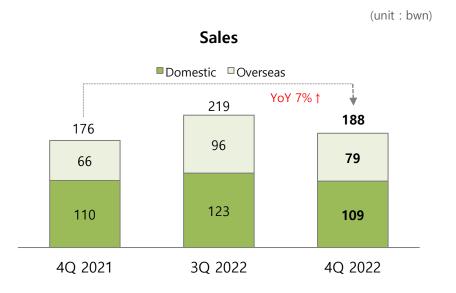

#### **4Q Result**

- Sales increased YoY 7%, OP increased YoY 41%
- Increase profit due to exchange rate effect
- Sales increased in foreign markets

#### 1Q Outlook

- Global recession fears reduce supplies in market
- Promotion of securing performance by expanding product participation in eco-friendly markets