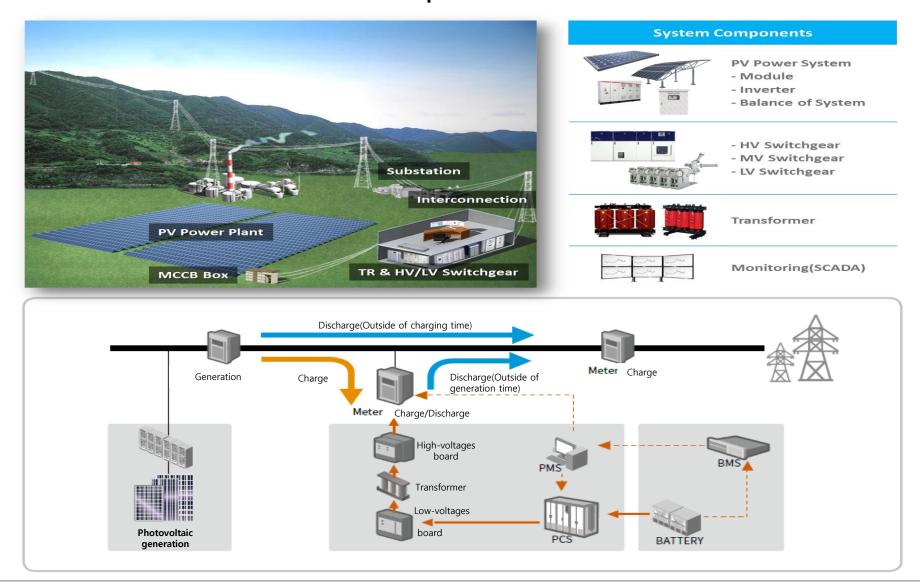

#### Renewable Business

**Smart Grid** 

**Photovoltaic System** 

Railway System

ESS(Energy Storage System) is a system that stores the generated power and supplies it appropriately when necessary.

**X System Configuration and Roles** 

Provides a total solution that includes all power devices as well as solar modules.