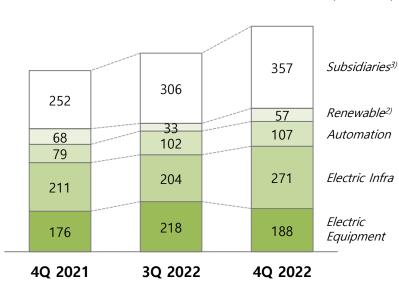

#### Sales Breakdown by Business<sup>1)</sup>

(unit: bwn)

<sup>&</sup>lt;sup>1)</sup> Sales of subsidiaries are before the consolidated adjustments.

<sup>&</sup>lt;sup>2)</sup> Convergence Business includes Trans SOC, Solar and Smart-Grid.

<sup>&</sup>lt;sup>3)</sup> Subsidiaries includes LS Metal, LS Sauter, LS Mecapion, Wuxi, Dalian, Vietnam, LS ITC, AC&T and LS-eMS.