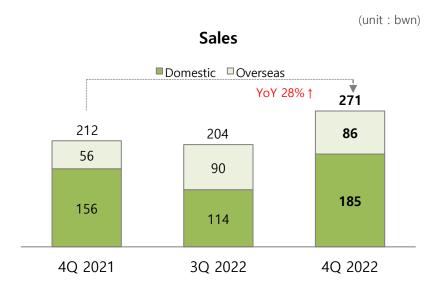

#### Sales increased in Domestic and Overseas markets

- Sales increased YoY 28%, OP decreased YoY 138%
- Sales continued from facility investment of IDC,
   Battery and Semiconductor business

- 1Q Outlook
- Expected increase in sales due to expansion of facility investment in North America
- Domestic investment expected to decline slightly