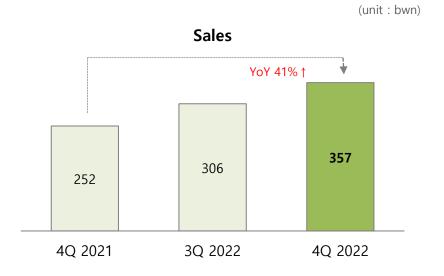

#### Sales increased in China and Vietnam business

**4Q Results** 

- Sales increased YoY 41%, OP increased YoY 183%
- Sales increased in domestic and overseas subsidiaries

Sales continued in China business