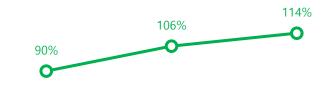

#### 2. Financial Position

Total assets 3,323bwn(YoY 526bwn increased), Net Debts 320bwn(YoY 334bwn increased)
Total Liabilities/Equity Ratios 114%, Debts/Total Assets Ratios 26%

#### Financial Ratios

(unit: %)

(unit: bwn)

Sales increased in Overseas market and increased in profits from exchange rates