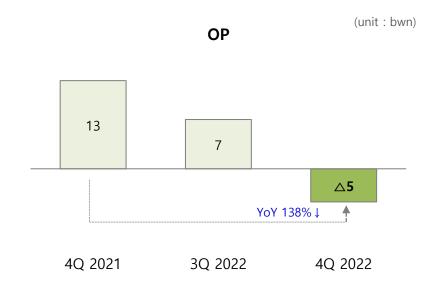

#### Sales and Operating profit increased in Domestic & Overseas markets

**4Q Results** 

- Sales increased YoY 36%, OP increased YoY 123%
- Sales continued in Major and Machinery
- Sales increased North America