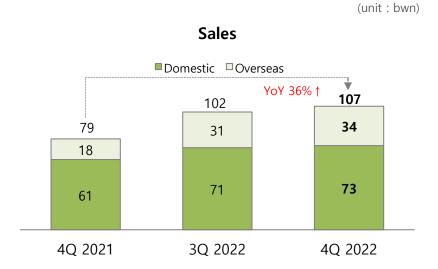

#### Sales and Operating profit increased in Domestic & Overseas markets

**4Q Results** 

- Sales increased YoY 36%, OP increased YoY 123%
- Sales continued in Major and Machinery
- Sales increased North America