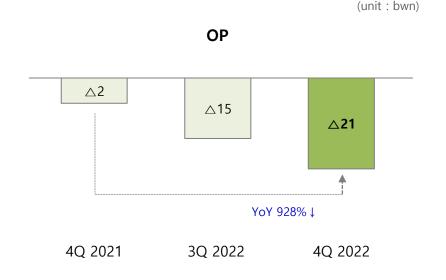

• Aiming to tap into the U.S. Market

1Q Outlook

Sales continued in Major market(Car/Battery)

Sales and Operating profit decreased in Domestic & Overseas markets

**4Q Results** 

- Sales decreased YoY 16%, OP decreased YoY 928%
- Weak performance due to recognition of one-off bad debts
- Sales expected to increase in Solar business