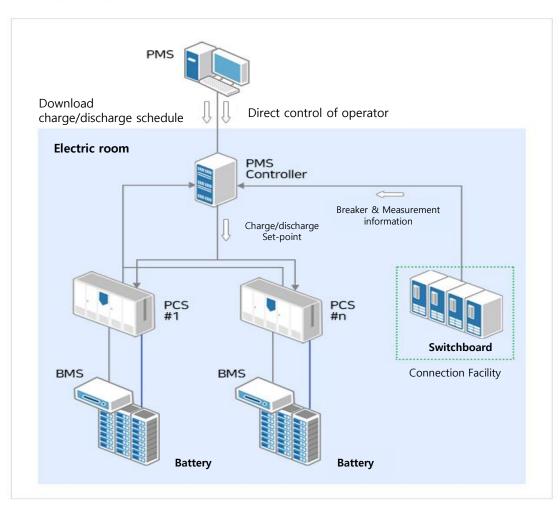

#### Renewable Business

**Smart Grid** 

**Photovoltaic System** 

Railway System

ESS(Energy Storage System) is a system that stores the generated power and supplies it appropriately when necessary.

**X System Configuration and Roles** 

- ESS System
  - Frequency control, auxiliary reserve power
  - Improve power quality and reliability
  - Consumer energy management
- PMS
- Power Management System
- AC-DC conversion
- Power quality control
- PCS & Battery control
- PCS
- Power Conditioning System
- AC-DC conversion
- Power quality control
- Modular type PCS
- Connection Facility
- Transformer, Circuit breaker, Switch
- Relay
- GIMAC, GIPAM
- BMS
- Battery control
- Charge/Discharge
- Battery
  - Power storage